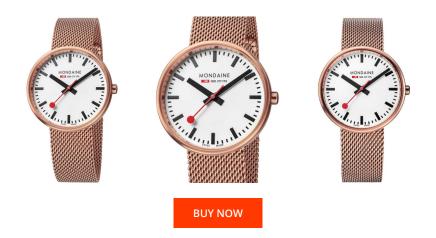

## Mondaine ladies' watch A763.30362.22SBM Specifications

This document contains all the specifications for the Mondaine A763.30362.22SBM ladies' watch. We at the DIALANDO® watch store offer a large selection of authentic watches from the best watch brands in the world. https://www.dialando.nl/

| PRODUCT INFORMATION |                      |  |
|---------------------|----------------------|--|
| EAN                 | 7611382498540        |  |
| Gender              | Ladies               |  |
| Brand               | Mondaine             |  |
| Collection          | SBB Mini Giant 35 mm |  |
| Warranty [years]    | 2                    |  |

| MATERIAL & COLOUR  |                 |
|--------------------|-----------------|
| Strap Material     | Stainless steel |
| Strap Colour       | Rose gold       |
| Case Material      | Stainless steel |
| Case Colour        | Rose gold       |
| Case Surface       | Matted          |
| Colour of the dial | White           |
| Glass              | Mineral glass   |