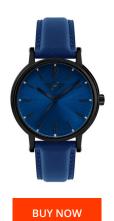

| MATERIAL & COLOUR  |                 |
|--------------------|-----------------|
| Strap Material     | Real leather    |
| Strap Colour       | Blue            |
| Case Material      | Stainless steel |
| Case Colour        | Black           |
| Case Surface       | Polished        |
| Colour of the dial | Blue            |
| Glass              | Mineral glass   |
| DETAILS            |                 |
| Clasp              | Pin buckle      |
| Water resistant    | 3 ATM           |