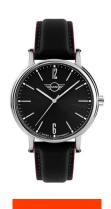

## Mini ladies' watch MI-2172L-55 Specifications

**BUY NOW** 

This document contains all the specifications for the Mini MI-2172L-55 ladies' watch. We at the DIALANDO® watch store offer a large selection of authentic watches from the best watch brands in the world.

| PRODUCT EXECUTION         |                  |
|---------------------------|------------------|
| Display Type              | Analogue         |
| Movement type             | Quartz (Battery) |
|                           |                  |
| MEASURES                  |                  |
| MEASURES  Case width [mm] | 37               |

| MATERIAL & COLOUR  |                 |
|--------------------|-----------------|
| Strap Material     | Real leather    |
| Strap Colour       | Black           |
| Case Material      | Stainless steel |
| Case Colour        | Silver          |
| Case Surface       | Polished        |
| Colour of the dial | Black           |
| Glass              | Mineral glass   |
|                    |                 |
| DETAILS            |                 |
| Clasp              | Pin buckle      |
| Water resistant    | 3 ATM           |