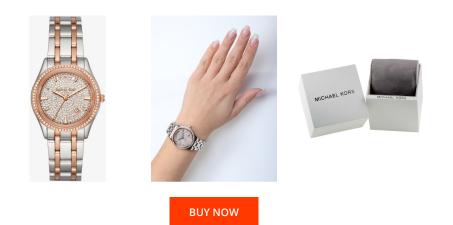

## Michael Kors ladies' watch MK6482 Specifications

This document contains all the specifications for the Michael Kors MK6482 ladies' watch. We at the DIALANDO® watch store offer a large selection of authentic watches from the best watch brands in the world. https://www.dialando.nl/

| PRODUCT INFORMATION |               |  |
|---------------------|---------------|--|
| EAN                 | 0796483322806 |  |
| Gender              | Ladies        |  |
| Brand               | Michael Kors  |  |
| Collection          | Kiley Pavé    |  |
| Warranty [years]    | 2             |  |

| MATERIAL & COLOUR  |                    |
|--------------------|--------------------|
| Strap Material     | Stainless steel    |
| Strap Colour       | Silver / Rose gold |
| Case Material      | Stainless steel    |
| Case Colour        | Rose gold / Silver |
| Case Surface       | Polished           |
| Colour of the dial | Rose gold          |
| Stone type         | Zirconia           |
| Glass              | Mineral glass      |