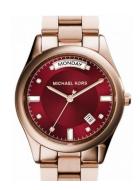

## Michael Kors ladies' watch MK6103 Specifications

**BUY NOW** 

This document contains all the specifications for the Michael Kors MK6103 ladies' watch. We at the DIALANDO® watch store offer a large selection of authentic watches from the best watch brands in the world.

https://www.dialando.nl/

| PRODUCT INFORMATION |                  |
|---------------------|------------------|
| EAN                 | 0796483140493    |
| Gender              | Ladies           |
| Brand               | Michael Kors     |
| Collection          | Colette          |
| Warranty [years]    | 2                |
| PRODUCT EXECUTION   |                  |
| Display Type        | Analogue         |
| Movement type       | Quartz (Battery) |
| MEASURES            |                  |
| Case width [mm]     | 34               |

| MATERIAL & COLOUR  |                 |
|--------------------|-----------------|
| Strap Material     | Stainless steel |
| Strap Colour       | Rose gold       |
| Colour of the dial | Red             |
| Glass              | Mineral glass   |
| diass              | willer at glass |
| DETAILS            | willer at glass |