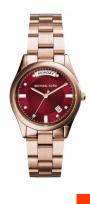

## Michael Kors ladies' watch MK6103 Specifications

**BUY NOW** 

This document contains all the specifications for the Michael Kors MK6103 ladies' watch. We at the DIALANDO® watch store offer a large selection of authentic watches from the best watch brands in the world.

https://www.dialando.nl/

| PRODUCT INFORMATION |                  |
|---------------------|------------------|
| EAN                 | 0796483140493    |
| Gender              | Ladies           |
| Brand               | Michael Kors     |
| Collection          | Colette          |
| Warranty [years]    | 2                |
| PRODUCT EXECUTION   |                  |
| Display Type        | Analogue         |
| Movement type       | Quartz (Battery) |
| MEASURES            |                  |
| Case width [mm]     | 34               |

| MATERIAL & COLOUR  |                 |
|--------------------|-----------------|
| Strap Material     | Stainless steel |
| Strap Colour       | Rose gold       |
| Colour of the dial | Red             |
| Glass              | Mineral glass   |
| diass              | willer at glass |
| DETAILS            | willer at glass |