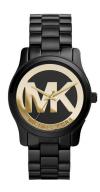

## Michael Kors ladies' watch MK6057 Specifications

**BUY NOW** 

This document contains all the specifications for the Michael Kors MK6057 ladies' watch. We at the DIALANDO® watch store offer a large selection of authentic watches from the best watch brands in the world.

https://www.dialando.nl/

| PRODUCT INFORMATION | N .              |
|---------------------|------------------|
| EAN                 | 0796483117051    |
| Gender              | Ladies           |
| Brand               | Michael Kors     |
| Collection          | Runway           |
| Warranty [years]    | 2                |
| PRODUCT EXECUTION   |                  |
| Display Type        | Analogue         |
| Movement type       | Quartz (Battery) |
| MEASURES            |                  |
| Case width [mm]     |                  |

| MATERIAL & COLOUR  |                 |
|--------------------|-----------------|
| Strap Material     | Stainless steel |
| Strap Colour       | Black           |
| Colour of the dial | Black / Gold    |
| Glass              | Mineral glass   |
|                    |                 |
| DETAILS            |                 |