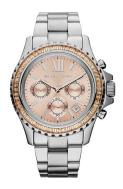

## Michael Kors ladies' watch MK5870 Specifications

**BUY NOW** 

This document contains all the specifications for the Michael Kors MK5870 ladies' watch. We at the DIALANDO® watch store offer a large selection of authentic watches from the best watch brands in the world.

https://www.dialando.nl/

| PRODUCT INFORMATION | N                  |
|---------------------|--------------------|
| EAN                 | 0796483054301      |
| Gender              | Ladies             |
| Brand               | Michael Kors       |
| Collection          | Everest            |
| Warranty [years]    | 2                  |
| PRODUCT EXECUTION   |                    |
| Display Type        | Analogue           |
| Movement type       | Quartz (Battery)   |
| Functions           | Date / Chronograph |
| MEASURES            |                    |
| Case width [mm]     | 42                 |

| MATERIAL & COLOUR  |                              |
|--------------------|------------------------------|
| Strap Material     | Stainless steel              |
| Strap Colour       | Silver                       |
| Colour of the dial | Cream                        |
| Glass              | Mineral glass                |
| DETAILS            |                              |
| Numerals           | Index marks / Roman numerals |
| Water resistant    | 10 ATM                       |