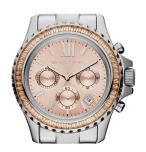

## Michael Kors ladies' watch MK5870 Specifications

**BUY NOW** 

This document contains all the specifications for the Michael Kors MK5870 ladies' watch. We at the DIALANDO® watch store offer a large selection of authentic watches from the best watch brands in the world.

https://www.dialando.nl/

| PRODUCT INFORMATION | N                  |
|---------------------|--------------------|
| EAN                 | 0796483054301      |
| Gender              | Ladies             |
| Brand               | Michael Kors       |
| Collection          | Everest            |
| Warranty [years]    | 2                  |
| PRODUCT EXECUTION   |                    |
| Display Type        | Analogue           |
| Movement type       | Quartz (Battery)   |
| Functions           | Date / Chronograph |
| MEASURES            |                    |
| Case width [mm]     | 42                 |

| MATERIAL & COLOUR  |                              |
|--------------------|------------------------------|
| Strap Material     | Stainless steel              |
| Strap Colour       | Silver                       |
| Colour of the dial | Cream                        |
| Glass              | Mineral glass                |
| DETAILS            |                              |
| Numerals           | Index marks / Roman numerals |
| Water resistant    | 10 ATM                       |