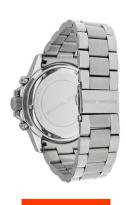

## Michael Kors ladies' watch MK5870 Specifications

**BUY NOW** 

This document contains all the specifications for the Michael Kors MK5870 ladies' watch. We at the DIALANDO® watch store offer a large selection of authentic watches from the best watch brands in the world.

https://www.dialando.nl/

| PRODUCT INFORMATION | N                  |
|---------------------|--------------------|
| EAN                 | 0796483054301      |
| Gender              | Ladies             |
| Brand               | Michael Kors       |
| Collection          | Everest            |
| Warranty [years]    | 2                  |
| PRODUCT EXECUTION   |                    |
| Display Type        | Analogue           |
| Movement type       | Quartz (Battery)   |
| Functions           | Date / Chronograph |
| MEASURES            |                    |
| Case width [mm]     | 42                 |

| MATERIAL & COLOUR  |                              |
|--------------------|------------------------------|
| Strap Material     | Stainless steel              |
| Strap Colour       | Silver                       |
| Colour of the dial | Cream                        |
| Glass              | Mineral glass                |
| DETAILS            |                              |
| Numerals           | Index marks / Roman numerals |
| Water resistant    | 10 ATM                       |