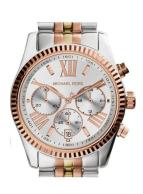

## Michael Kors ladies' watch MK5735 Specifications

**BUY NOW** 

This document contains all the specifications for the Michael Kors MK5735 ladies' watch. We at the DIALANDO® watch store offer a large selection of authentic watches from the best watch brands in the world.

| MATERIAL & COLOUR  |                 |
|--------------------|-----------------|
| Strap Material     | Stainless steel |
| Strap Colour       | Gold            |
| Colour of the dial | Silver          |
| Glass              | Mineral glass   |
| DETAILS            |                 |
| Numerals           | Roman numerals  |