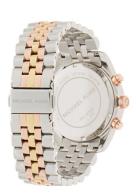

## Michael Kors ladies' watch MK5735 Specifications

**BUY NOW** 

This document contains all the specifications for the Michael Kors MK5735 ladies' watch. We at the DIALANDO® watch store offer a large selection of authentic watches from the best watch brands in the world.

| MATERIAL & COLOUR  |                 |
|--------------------|-----------------|
| Strap Material     | Stainless steel |
| Strap Colour       | Gold            |
| Colour of the dial | Silver          |
| Glass              | Mineral glass   |
| DETAILS            |                 |
| Numerals           | Roman numerals  |