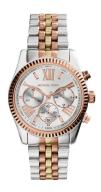

## Michael Kors ladies' watch MK5735 Specifications

**BUY NOW** 

This document contains all the specifications for the Michael Kors MK5735 ladies' watch. We at the DIALANDO® watch store offer a large selection of authentic watches from the best watch brands in the world.

| MATERIAL & COLOUR  |                 |
|--------------------|-----------------|
| Strap Material     | Stainless steel |
| Strap Colour       | Gold            |
| Colour of the dial | Silver          |
| Glass              | Mineral glass   |
| DETAILS            |                 |
| Numerals           | Roman numerals  |