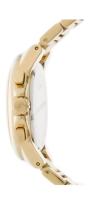

## Michael Kors ladies' watch MK5635 Specifications

**BUY NOW** 

This document contains all the specifications for the Michael Kors MK5635 ladies' watch. We at the DIALANDO® watch store offer a large selection of authentic watches from the best watch brands in the world.

https://www.dialando.nl/

| PRODUCT INFORMATION |                  |  |
|---------------------|------------------|--|
| EAN                 | 0691464891244    |  |
| Gender              | Ladies           |  |
| Brand               | Michael Kors     |  |
| Collection          | Camille          |  |
| Warranty [years]    | 2                |  |
| PRODUCT EXECUTION   |                  |  |
| Display Type        | Analogue         |  |
| Movement type       | Quartz (Battery) |  |
| Functions           | Chronograph      |  |
| MEASURES            |                  |  |
|                     |                  |  |

| MATERIAL & COLOUR  |                 |
|--------------------|-----------------|
| Strap Material     | Stainless steel |
| Strap Colour       | Gold            |
| Colour of the dial | White           |
| Glass              | Mineral glass   |
| DETAILS            |                 |
| Numerals           | Roman numerals  |