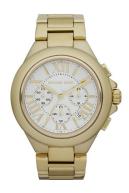

## Michael Kors ladies' watch MK5635 Specifications

**BUY NOW** 

This document contains all the specifications for the Michael Kors MK5635 ladies' watch. We at the DIALANDO® watch store offer a large selection of authentic watches from the best watch brands in the world.

https://www.dialando.nl/

| PRODUCT INFORMATION |                  |  |
|---------------------|------------------|--|
| EAN                 | 0691464891244    |  |
| Gender              | Ladies           |  |
| Brand               | Michael Kors     |  |
| Collection          | Camille          |  |
| Warranty [years]    | 2                |  |
| PRODUCT EXECUTION   |                  |  |
| Display Type        | Analogue         |  |
| Movement type       | Quartz (Battery) |  |
| Functions           | Chronograph      |  |
| MEASURES            |                  |  |
|                     |                  |  |

| MATERIAL & COLOUR  |                 |
|--------------------|-----------------|
| Strap Material     | Stainless steel |
| Strap Colour       | Gold            |
| Colour of the dial | White           |
| Glass              | Mineral glass   |
| DETAILS            |                 |
| Numerals           | Roman numerals  |