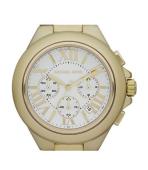

## Michael Kors ladies' watch MK5635 Specifications

**BUY NOW** 

This document contains all the specifications for the Michael Kors MK5635 ladies' watch. We at the DIALANDO® watch store offer a large selection of authentic watches from the best watch brands in the world.

https://www.dialando.nl/

| PRODUCT INFORMATION |                  |  |
|---------------------|------------------|--|
| EAN                 | 0691464891244    |  |
| Gender              | Ladies           |  |
| Brand               | Michael Kors     |  |
| Collection          | Camille          |  |
| Warranty [years]    | 2                |  |
| PRODUCT EXECUTION   |                  |  |
| Display Type        | Analogue         |  |
| Movement type       | Quartz (Battery) |  |
| Functions           | Chronograph      |  |
| MEASURES            |                  |  |
|                     |                  |  |

| MATERIAL & COLOUR  |                 |
|--------------------|-----------------|
| Strap Material     | Stainless steel |
| Strap Colour       | Gold            |
| Colour of the dial | White           |
| Glass              | Mineral glass   |
| DETAILS            |                 |
| Numerals           | Roman numerals  |