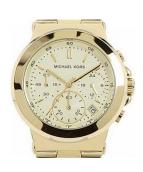

## Michael Kors ladies' watch MK5222 Specifications

**BUY NOW** 

This document contains all the specifications for the Michael Kors MK5222 ladies' watch. We at the DIALANDO® watch store offer a large selection of authentic watches from the best watch brands in the world.

https://www.dialando.nl/

| PRODUCT INFORMATION | И                |
|---------------------|------------------|
| EAN                 | 4048803684559    |
| Gender              | Ladies           |
| Brand               | Michael Kors     |
| Collection          | Runway           |
| Warranty [years]    | 2                |
| PRODUCT EXECUTION   |                  |
| Display Type        | Analogue         |
| Movement type       | Quartz (Battery) |
| Functions           | Chronograph      |
| MEASURES            |                  |
| Case width [mm]     | 38               |

| MATERIAL & COLOUR  |                 |
|--------------------|-----------------|
| Strap Material     | Stainless steel |
| Strap Colour       | Gold            |
| Colour of the dial | White           |
| Glass              | Mineral glass   |
| DETAILS            |                 |
| Numerals           | Arabic numerals |