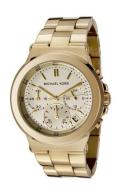

## Michael Kors ladies' watch MK5222 Specifications

**BUY NOW** 

This document contains all the specifications for the Michael Kors MK5222 ladies' watch. We at the DIALANDO® watch store offer a large selection of authentic watches from the best watch brands in the world.

https://www.dialando.nl/

| PRODUCT INFORMATION | И                |
|---------------------|------------------|
| EAN                 | 4048803684559    |
| Gender              | Ladies           |
| Brand               | Michael Kors     |
| Collection          | Runway           |
| Warranty [years]    | 2                |
| PRODUCT EXECUTION   |                  |
| Display Type        | Analogue         |
| Movement type       | Quartz (Battery) |
| Functions           | Chronograph      |
| MEASURES            |                  |
| Case width [mm]     | 38               |

| MATERIAL & COLOUR  |                 |
|--------------------|-----------------|
| Strap Material     | Stainless steel |
| Strap Colour       | Gold            |
| Colour of the dial | White           |
| Glass              | Mineral glass   |
| DETAILS            |                 |
| Numerals           | Arabic numerals |