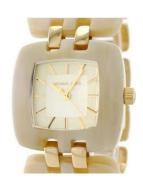

## Michael Kors ladies' watch MK4256 Specifications

**BUY NOW** 

This document contains all the specifications for the Michael Kors MK4256 ladies' watch. We at the DIALANDO® watch store offer a large selection of authentic watches from the best watch brands in the world.

| MATERIAL & COLOUR  |               |
|--------------------|---------------|
| Strap Material     | Plastic       |
| Strap Colour       | Beige         |
| Colour of the dial | Beige         |
| Glass              | Mineral glass |
| DETAILS            |               |
| Numerals           | Index marks   |