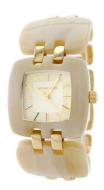

## Michael Kors ladies' watch MK4256 Specifications

**BUY NOW** 

This document contains all the specifications for the Michael Kors MK4256 ladies' watch. We at the DIALANDO® watch store offer a large selection of authentic watches from the best watch brands in the world.

| MATERIAL & COLOUR  |               |
|--------------------|---------------|
| Strap Material     | Plastic       |
| Strap Colour       | Beige         |
| Colour of the dial | Beige         |
| Glass              | Mineral glass |
| DETAILS            |               |
| Numerals           | Index marks   |