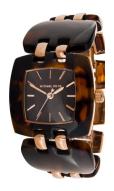

## Michael Kors ladies' watch MK4255 Specifications

**BUY NOW** 

This document contains all the specifications for the Michael Kors MK4255 ladies' watch. We at the DIALANDO® watch store offer a large selection of authentic watches from the best watch brands in the world.

https://www.dialando.nl/

| PRODUCT INFORMATION             |                              |
|---------------------------------|------------------------------|
| EAN                             | 0691464798666                |
| Gender                          | Ladies                       |
| Brand                           | Michael Kors                 |
| Warranty [years]                | 2                            |
|                                 |                              |
| PRODUCT EXECUTION               |                              |
| PRODUCT EXECUTION  Display Type | Analogue                     |
|                                 | Analogue<br>Quartz (Battery) |
| Display Type                    |                              |

| MATERIAL & COLOUR  |               |
|--------------------|---------------|
| Strap Material     | Plastic       |
| Strap Colour       | Brown         |
| Colour of the dial | Brown         |
|                    |               |
| Glass              | Mineral glass |
| DETAILS            | Mineral glass |