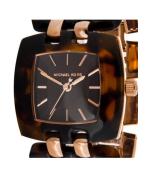

## Michael Kors ladies' watch MK4255 Specifications

**BUY NOW** 

This document contains all the specifications for the Michael Kors MK4255 ladies' watch. We at the DIALANDO® watch store offer a large selection of authentic watches from the best watch brands in the world.

https://www.dialando.nl/

| PRODUCT INFORMATION             |                              |
|---------------------------------|------------------------------|
| EAN                             | 0691464798666                |
| Gender                          | Ladies                       |
| Brand                           | Michael Kors                 |
| Warranty [years]                | 2                            |
|                                 |                              |
| PRODUCT EXECUTION               |                              |
| PRODUCT EXECUTION  Display Type | Analogue                     |
|                                 | Analogue<br>Quartz (Battery) |
| Display Type                    |                              |

| MATERIAL & COLOUR  |               |
|--------------------|---------------|
| Strap Material     | Plastic       |
| Strap Colour       | Brown         |
| Colour of the dial | Brown         |
|                    |               |
| Glass              | Mineral glass |
| DETAILS            | Mineral glass |