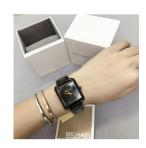

## Michael Kors ladies' watch MK3666 Specifications

**BUY NOW** 

This document contains all the specifications for the Michael Kors MK3666 ladies' watch. We at the DIALANDO® watch store offer a large selection of authentic watches from the best watch brands in the world.

| MATERIAL & COLOUR  |                 |
|--------------------|-----------------|
| Strap Material     | Stainless steel |
| Strap Colour       | Black           |
| Colour of the dial | Black           |
| Glass              | Mineral glass   |
| DETAILS            |                 |
| Numerals           | Index marks     |
| Water resistant    | 5 ATM           |