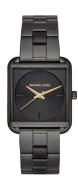

## Michael Kors ladies' watch MK3666 Specifications

**BUY NOW** 

This document contains all the specifications for the Michael Kors MK3666 ladies' watch. We at the DIALANDO® watch store offer a large selection of authentic watches from the best watch brands in the world.

| MATERIAL & COLOUR  |                 |
|--------------------|-----------------|
| Strap Material     | Stainless steel |
| Strap Colour       | Black           |
| Colour of the dial | Black           |
| Glass              | Mineral glass   |
| DETAILS            |                 |
| Numerals           | Index marks     |
| Water resistant    | 5 ATM           |