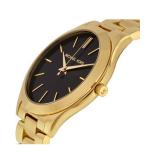

## Michael Kors ladies' watch MK3478 Specifications

**BUY NOW** 

This document contains all the specifications for the Michael Kors MK3478 ladies' watch. We at the DIALANDO® watch store offer a large selection of authentic watches from the best watch brands in the world.

https://www.dialando.nl/

| PRODUCT INFORMATION |                  |
|---------------------|------------------|
| EAN                 | 4053858586239    |
| Gender              | Ladies           |
| Brand               | Michael Kors     |
| Collection          | Slim Runway      |
| Warranty [years]    | 2                |
| PRODUCT EXECUTION   |                  |
| Display Type        | Analogue         |
| Movement type       | Quartz (Battery) |
| MEASURES            |                  |
| Case width [mm]     | 42               |

| MATERIAL & COLOUR  |                 |
|--------------------|-----------------|
| Strap Material     | Stainless steel |
| Strap Colour       | Gold            |
| Colour of the dial | Black           |
| Glass              | Mineral glass   |
|                    |                 |
| DETAILS            |                 |