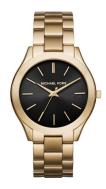

## Michael Kors ladies' watch MK3478 Specifications

**BUY NOW** 

This document contains all the specifications for the Michael Kors MK3478 ladies' watch. We at the DIALANDO® watch store offer a large selection of authentic watches from the best watch brands in the world.

https://www.dialando.nl/

| PRODUCT INFORMATION |                  |
|---------------------|------------------|
| EAN                 | 4053858586239    |
| Gender              | Ladies           |
| Brand               | Michael Kors     |
| Collection          | Slim Runway      |
| Warranty [years]    | 2                |
| PRODUCT EXECUTION   |                  |
| Display Type        | Analogue         |
| Movement type       | Quartz (Battery) |
| MEASURES            |                  |
| Case width [mm]     | 42               |

| MATERIAL & COLOUR  |                 |
|--------------------|-----------------|
| Strap Material     | Stainless steel |
| Strap Colour       | Gold            |
| Colour of the dial | Black           |
| Glass              | Mineral glass   |
|                    |                 |
| DETAILS            |                 |