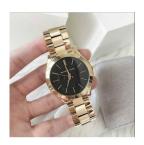

## Michael Kors ladies' watch MK3478 Specifications

**BUY NOW** 

This document contains all the specifications for the Michael Kors MK3478 ladies' watch. We at the DIALANDO® watch store offer a large selection of authentic watches from the best watch brands in the world.

https://www.dialando.nl/

| PRODUCT INFORMATION |                  |
|---------------------|------------------|
| EAN                 | 4053858586239    |
| Gender              | Ladies           |
| Brand               | Michael Kors     |
| Collection          | Slim Runway      |
| Warranty [years]    | 2                |
| PRODUCT EXECUTION   |                  |
| Display Type        | Analogue         |
| Movement type       | Quartz (Battery) |
| MEASURES            |                  |
| Case width [mm]     | 42               |

| MATERIAL & COLOUR  |                 |
|--------------------|-----------------|
| Strap Material     | Stainless steel |
| Strap Colour       | Gold            |
| Colour of the dial | Black           |
| Glass              | Mineral glass   |
|                    |                 |
| DETAILS            |                 |