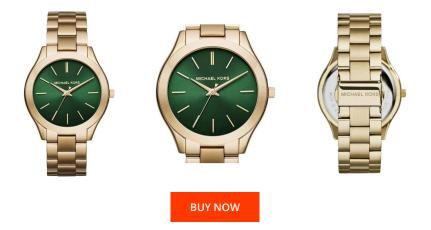

| PRODUCT INFORMATION |                  | MATERIAL & COLOUR  |                 |
|---------------------|------------------|--------------------|-----------------|
| EAN                 | 4053858473928    | Strap Material     | Stainless steel |
| Gender              | Ladies           | Strap Colour       | Gold            |
| Brand               | Michael Kors     | Colour of the dial | Green           |
| Collection          | Slim Runway      | Glass              | Mineral glass   |
| Warranty [years]    | 2                |                    |                 |
|                     |                  |                    |                 |
| PRODUCT EXECUTION   |                  | DETAILS            |                 |
| Display Type        | Analogue         | Numerals           | Index marks     |
| Movement type       | Quartz (Battery) |                    |                 |
|                     |                  |                    |                 |
| MEASURES            |                  |                    |                 |