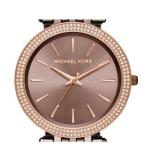

## Michael Kors ladies' watch MK3416 Specifications

**BUY NOW** 

This document contains all the specifications for the Michael Kors MK3416 ladies' watch. We at the DIALANDO® watch store offer a large selection of authentic watches from the best watch brands in the world.

| MATERIAL & COLOUR  |                 |
|--------------------|-----------------|
| Strap Material     | Stainless steel |
| Strap Colour       | Rose gold       |
| Colour of the dial | Rose gold       |
| Glass              | Mineral glass   |
|                    |                 |
| DETAILS            |                 |