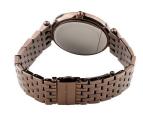

## Michael Kors ladies' watch MK3416 Specifications

**BUY NOW** 

This document contains all the specifications for the Michael Kors MK3416 ladies' watch. We at the DIALANDO® watch store offer a large selection of authentic watches from the best watch brands in the world.

| MATERIAL & COLOUR  |                 |
|--------------------|-----------------|
| Strap Material     | Stainless steel |
| Strap Colour       | Rose gold       |
| Colour of the dial | Rose gold       |
| Glass              | Mineral glass   |
|                    |                 |
| DETAILS            |                 |