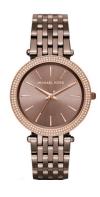

## Michael Kors ladies' watch MK3416 Specifications

**BUY NOW** 

This document contains all the specifications for the Michael Kors MK3416 ladies' watch. We at the DIALANDO® watch store offer a large selection of authentic watches from the best watch brands in the world.

| MATERIAL & COLOUR  |                 |
|--------------------|-----------------|
| Strap Material     | Stainless steel |
| Strap Colour       | Rose gold       |
| Colour of the dial | Rose gold       |
| Glass              | Mineral glass   |
|                    |                 |
| DETAILS            |                 |