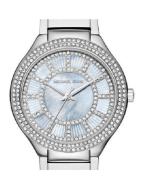

## Michael Kors ladies' watch MK3395 Specifications

**BUY NOW** 

This document contains all the specifications for the Michael Kors MK3395 ladies' watch. We at the DIALANDO® watch store offer a large selection of authentic watches from the best watch brands in the world.

| MATERIAL & COLOUR  |                 |
|--------------------|-----------------|
| Strap Material     | Stainless steel |
| Strap Colour       | Silver          |
| Colour of the dial | Blue            |
| Stone type         | Zirconia        |
| Glass              | Mineral glass   |
| DETAILS            |                 |
| Numerals           | Index marks     |