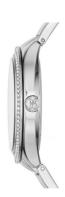

## Michael Kors ladies' watch MK3395 Specifications

**BUY NOW** 

This document contains all the specifications for the Michael Kors MK3395 ladies' watch. We at the DIALANDO® watch store offer a large selection of authentic watches from the best watch brands in the world.

| MATERIAL & COLOUR  |                 |
|--------------------|-----------------|
| Strap Material     | Stainless steel |
| Strap Colour       | Silver          |
| Colour of the dial | Blue            |
| Stone type         | Zirconia        |
| Glass              | Mineral glass   |
| DETAILS            |                 |
| Numerals           | Index marks     |