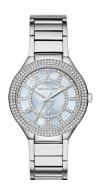

## Michael Kors ladies' watch MK3395 Specifications

**BUY NOW** 

This document contains all the specifications for the Michael Kors MK3395 ladies' watch. We at the DIALANDO® watch store offer a large selection of authentic watches from the best watch brands in the world.

| MATERIAL & COLOUR  |                 |
|--------------------|-----------------|
| Strap Material     | Stainless steel |
| Strap Colour       | Silver          |
| Colour of the dial | Blue            |
| Stone type         | Zirconia        |
| Glass              | Mineral glass   |
| DETAILS            |                 |
| Numerals           | Index marks     |