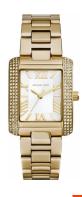

https://www.dialando.nl/

| PRODUCT INFORMATION             |                              |
|---------------------------------|------------------------------|
| EAN                             | 0796483113060                |
| Gender                          | Ladies                       |
| Brand                           | Michael Kors                 |
| Collection                      | Petite Emery                 |
| Warranty [years]                | 2                            |
|                                 |                              |
| PRODUCT EXECUTION               |                              |
| PRODUCT EXECUTION  Display Type | Analogue                     |
|                                 | Analogue<br>Quartz (Battery) |
| Display Type                    |                              |
| Display Type<br>Movement type   |                              |

| MATERIAL & COLOUR  |                 |
|--------------------|-----------------|
| Strap Material     | Stainless steel |
| Strap Colour       | Gold            |
| Colour of the dial | White           |
| Glass              | Mineral glass   |
| DETAILS            |                 |
| Numerals           | Roman numerals  |