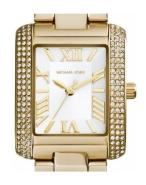

https://www.dialando.nl/

| PRODUCT INFORMATION             |                              |
|---------------------------------|------------------------------|
| EAN                             | 0796483113060                |
| Gender                          | Ladies                       |
| Brand                           | Michael Kors                 |
| Collection                      | Petite Emery                 |
| Warranty [years]                | 2                            |
|                                 |                              |
| PRODUCT EXECUTION               |                              |
| PRODUCT EXECUTION  Display Type | Analogue                     |
|                                 | Analogue<br>Quartz (Battery) |
| Display Type                    |                              |
| Display Type<br>Movement type   |                              |

| MATERIAL & COLOUR  |                 |
|--------------------|-----------------|
| Strap Material     | Stainless steel |
| Strap Colour       | Gold            |
| Colour of the dial | White           |
| Glass              | Mineral glass   |
| DETAILS            |                 |
| Numerals           | Roman numerals  |