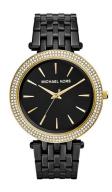

## Michael Kors ladies' watch MK3322 Specifications

**BUY NOW** 

This document contains all the specifications for the Michael Kors MK3322 ladies' watch. We at the DIALANDO® watch store offer a large selection of authentic watches from the best watch brands in the world.

https://www.dialando.nl/

| PRODUCT INFORMATION | V                |
|---------------------|------------------|
| EAN                 | 0796483103672    |
| Gender              | Ladies           |
| Brand               | Michael Kors     |
| Collection          | Darci            |
| Warranty [years]    | 2                |
| PRODUCT EXECUTION   |                  |
| Display Type        | Analogue         |
| Movement type       | Quartz (Battery) |
| MEASURES            |                  |
| Case width [mm]     | 39               |

| MATERIAL & COLOUR  |                 |
|--------------------|-----------------|
| Strap Material     | Stainless steel |
| Strap Colour       | Black           |
| Colour of the dial | Black           |
| Glass              | Mineral glass   |
|                    |                 |
| DETAILS            |                 |