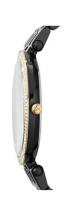

## Michael Kors ladies' watch MK3322 Specifications

**BUY NOW** 

This document contains all the specifications for the Michael Kors MK3322 ladies' watch. We at the DIALANDO® watch store offer a large selection of authentic watches from the best watch brands in the world.

https://www.dialando.nl/

| PRODUCT INFORMATION | V                |
|---------------------|------------------|
| EAN                 | 0796483103672    |
| Gender              | Ladies           |
| Brand               | Michael Kors     |
| Collection          | Darci            |
| Warranty [years]    | 2                |
| PRODUCT EXECUTION   |                  |
| Display Type        | Analogue         |
| Movement type       | Quartz (Battery) |
| MEASURES            |                  |
| Case width [mm]     | 39               |

| MATERIAL & COLOUR  |                 |
|--------------------|-----------------|
| Strap Material     | Stainless steel |
| Strap Colour       | Black           |
| Colour of the dial | Black           |
| Glass              | Mineral glass   |
|                    |                 |
| DETAILS            |                 |