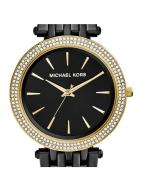

## Michael Kors ladies' watch MK3322 Specifications

**BUY NOW** 

This document contains all the specifications for the Michael Kors MK3322 ladies' watch. We at the DIALANDO® watch store offer a large selection of authentic watches from the best watch brands in the world.

https://www.dialando.nl/

| PRODUCT INFORMATION | V                |
|---------------------|------------------|
| EAN                 | 0796483103672    |
| Gender              | Ladies           |
| Brand               | Michael Kors     |
| Collection          | Darci            |
| Warranty [years]    | 2                |
| PRODUCT EXECUTION   |                  |
| Display Type        | Analogue         |
| Movement type       | Quartz (Battery) |
| MEASURES            |                  |
| Case width [mm]     | 39               |

| MATERIAL & COLOUR  |                 |
|--------------------|-----------------|
| Strap Material     | Stainless steel |
| Strap Colour       | Black           |
| Colour of the dial | Black           |
| Glass              | Mineral glass   |
|                    |                 |
| DETAILS            |                 |