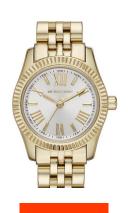

## Michael Kors ladies' watch MK3229 Specifications

**BUY NOW** 

This document contains all the specifications for the Michael Kors MK3229 ladies' watch. We at the DIALANDO® watch store offer a large selection of authentic watches from the best watch brands in the world.

| MATERIAL & COLOUR  |                 |
|--------------------|-----------------|
| Strap Material     | Stainless steel |
| Strap Colour       | Gold            |
| Colour of the dial | Silver          |
| Glass              | Mineral glass   |
| DETAILS            |                 |
| Numerals           | Roman numerals  |