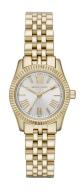

## Michael Kors ladies' watch MK3229 Specifications

**BUY NOW** 

This document contains all the specifications for the Michael Kors MK3229 ladies' watch. We at the DIALANDO® watch store offer a large selection of authentic watches from the best watch brands in the world.

| MATERIAL & COLOUR  |                 |
|--------------------|-----------------|
| Strap Material     | Stainless steel |
| Strap Colour       | Gold            |
| Colour of the dial | Silver          |
| Glass              | Mineral glass   |
| DETAILS            |                 |
| Numerals           | Roman numerals  |