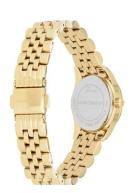

## Michael Kors ladies' watch MK3229 Specifications

**BUY NOW** 

This document contains all the specifications for the Michael Kors MK3229 ladies' watch. We at the DIALANDO® watch store offer a large selection of authentic watches from the best watch brands in the world.

| MATERIAL & COLOUR  |                 |
|--------------------|-----------------|
| Strap Material     | Stainless steel |
| Strap Colour       | Gold            |
| Colour of the dial | Silver          |
| Glass              | Mineral glass   |
| DETAILS            |                 |
| Numerals           | Roman numerals  |