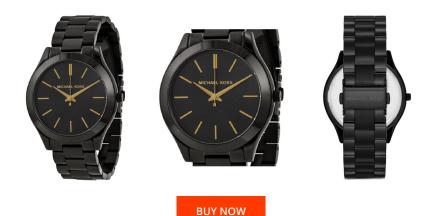

| PRODUCT INFORMATION |                  | MATERIAL & COLOUR  |                 |
|---------------------|------------------|--------------------|-----------------|
| EAN                 | 0796483035829    | Strap Material     | Stainless steel |
| Gender              | Ladies           | Strap Colour       | Black           |
| Brand               | Michael Kors     | Colour of the dial | Black           |
| Collection          | Slim Runway      | Glass              | Mineral glass   |
| Warranty [years]    | 2                |                    |                 |
| PRODUCT EXECUTION   |                  | DETAILS            |                 |
| Display Type        | Analogue         | Numerals           | Index marks     |
| Movement type       | Quartz (Battery) |                    |                 |
| MEASURES            |                  |                    |                 |