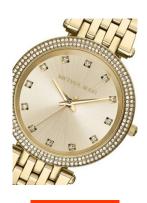

## Michael Kors ladies' watch MK3216 Specifications

**BUY NOW** 

This document contains all the specifications for the Michael Kors MK3216 ladies' watch. We at the DIALANDO® watch store offer a large selection of authentic watches from the best watch brands in the world.

| MATERIAL & COLOUR  |                 |
|--------------------|-----------------|
| Strap Material     | Stainless steel |
| Strap Colour       | Gold            |
| Colour of the dial | Gold            |
| Stone type         | Zirconia        |
| Glass              | Mineral glass   |
| DETAILS            |                 |
| Numerals           | Index marks     |