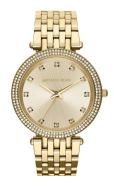

## Michael Kors ladies' watch MK3216 Specifications

**BUY NOW** 

This document contains all the specifications for the Michael Kors MK3216 ladies' watch. We at the DIALANDO® watch store offer a large selection of authentic watches from the best watch brands in the world.

| MATERIAL & COLOUR  |                 |
|--------------------|-----------------|
| Strap Material     | Stainless steel |
| Strap Colour       | Gold            |
| Colour of the dial | Gold            |
| Stone type         | Zirconia        |
| Glass              | Mineral glass   |
| DETAILS            |                 |
| Numerals           | Index marks     |