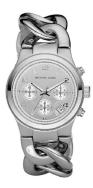

## Michael Kors ladies' watch MK3149 Specifications

**BUY NOW** 

This document contains all the specifications for the Michael Kors MK3149 ladies' watch. We at the DIALANDO® watch store offer a large selection of authentic watches from the best watch brands in the world.

| MATERIAL & COLOUR  |                 |
|--------------------|-----------------|
| Strap Material     | Stainless steel |
| Strap Colour       | Silver          |
| Colour of the dial | Silver          |
| Glass              | Mineral glass   |
| DETAILS            |                 |
| Numerals           | Arabic numerals |