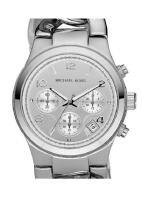

## Michael Kors ladies' watch MK3149 Specifications

**BUY NOW** 

This document contains all the specifications for the Michael Kors MK3149 ladies' watch. We at the DIALANDO® watch store offer a large selection of authentic watches from the best watch brands in the world.

| MATERIAL & COLOUR  |                 |
|--------------------|-----------------|
| Strap Material     | Stainless steel |
| Strap Colour       | Silver          |
| Colour of the dial | Silver          |
| Glass              | Mineral glass   |
| DETAILS            |                 |
| Numerals           | Arabic numerals |