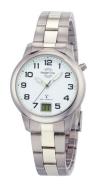

## Master Time ladies' watch MTLT-10654-41M Specifications

**BUY NOW** 

This document contains all the specifications for the Master Time MTLT-10654-41M ladies' watch. We at the DIALANDO® watch store offer a large selection of authentic watches from the best watch brands in the world.

| PRODUCT EXECUTION         |                                                           |
|---------------------------|-----------------------------------------------------------|
| Display Type              | Digital / Analogue                                        |
| Movement type             | Quartz (Battery)                                          |
| Movement Name             | W313C / DE) / Empfang des Signals DCF 77<br>(Mainflingen  |
| Functions                 | Second / Minute / Radio controlled clock / Date /<br>Hour |
|                           |                                                           |
| MEASURES                  |                                                           |
| MEASURES  Case width [mm] | 34                                                        |
|                           | 34<br>10                                                  |
| Case width [mm]           |                                                           |

| MATERIAL & COLOUR  |                                   |
|--------------------|-----------------------------------|
| Strap Material     | Titanium                          |
| Strap Colour       | Silver                            |
| Case Material      | Titanium                          |
| Case Colour        | Silver                            |
| Case Surface       | Polished / Matted                 |
| Colour of the dial | White                             |
| Glass              | Mineral glass                     |
| DETAILS            |                                   |
| Bezel              | Fixed                             |
| Case Bottom        | Titanium bottom (pressed)         |
| Clasp              | Folding clasp                     |
| Lighting           | Luminous indexes / Luminous hands |
| Water resistant    | 5 ATM                             |