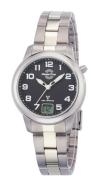

## Master Time ladies' watch MTLT-10652-51M Specifications

**BUY NOW** 

This document contains all the specifications for the Master Time Funk Expert Titan Series MTLT-10652-51M ladies' watch. We at the DIALANDO® watch store offer a large selection of authentic watches from the best watch brands in the world.

https://www.dialando.nl/

Water resistant

| PRODUCT INFORMATION |                          |  |
|---------------------|--------------------------|--|
| EAN                 | 4260503032946            |  |
| Gender              | Ladies                   |  |
| Brand               | Master Time              |  |
| Collection          | Funk Expert Titan Series |  |
| Warranty [years]    | 3                        |  |

| PRODUCT EXECUTION   |                                                        |
|---------------------|--------------------------------------------------------|
| Display Type        | Digital / Analogue                                     |
| Movement type       | Quartz (Battery)                                       |
| Movement Name       | DE) / Empfang des Signals DCF 77 (Mainflingen / W313C  |
| Functions           | Hour / Second / Minute / Radio controlled clock / Date |
| MEASURES            |                                                        |
| Case width [mm]     | 34                                                     |
| Case thickness [mm] | 10                                                     |
|                     |                                                        |
| Lug width [mm]      | 16                                                     |

| MATERIAL & COLOUR  |                                   |
|--------------------|-----------------------------------|
| Strap Material     | Titanium                          |
| Strap Colour       | Silver                            |
| Case Material      | Titanium                          |
| Case Colour        | Silver                            |
| Case Surface       | Polished / Matted                 |
| Colour of the dial | Black                             |
| Glass              | Mineral glass                     |
| DETAILS            |                                   |
| Bezel              | Fixed                             |
| Case Bottom        | Titanium bottom (pressed)         |
| Clasp              | Folding clasp                     |
| Lighting           | Luminous hands / Luminous indexes |