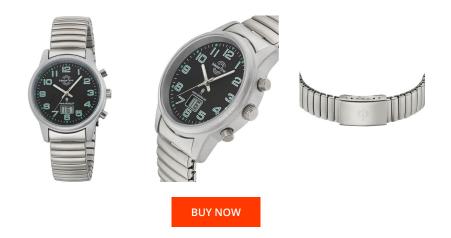

| PRODUCT INFORMATION |               |  |
|---------------------|---------------|--|
| EAN                 | 4260736030054 |  |
| Gender              | Ladies        |  |
| Warranty [years]    | 3             |  |

| MATERIAL & COLOUR  |                                |
|--------------------|--------------------------------|
| Strap Material     | Stainless steel                |
| Strap Colour       | Silver                         |
| Case Material      | Stainless steel                |
| Case Colour        | Silver                         |
| Case Surface       | Matted                         |
| Colour of the dial | Black                          |
| Glass              | Mineral glass / Hardened glass |
| DETAILS            |                                |

| PRODUCT EXECUTION |                                                                                                             |
|-------------------|-------------------------------------------------------------------------------------------------------------|
| Display Type      | Digital / Analogue                                                                                          |
| Movement type     | Quartz (Battery)                                                                                            |
| Movement Name     | Td28d / DE) / Signaldcf77mainflingen                                                                        |
| Functions         | Hour / Daylight saving time / Day / Second / Date /<br>Radio controlled clock / Perpetual calendar / Minute |

| DETAILS         |                                   |
|-----------------|-----------------------------------|
| Bezel           | Fixed                             |
| Case Bottom     | Pressed / Stainless steel bottom  |
| Clasp           | No                                |
| Lighting        | Luminous indexes / Luminous hands |
| Water resistant | 3 ATM                             |

## MEASURES

| Case width [mm]     | 34 |
|---------------------|----|
| Case thickness [mm] | 11 |