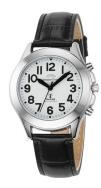

## Master Time ladies' watch MTLA-10705-60L Specifications

**BUY NOW** 

This document contains all the specifications for the Master Time Sprechende Funkuhr MTLA-10705-60L ladies' watch. We at the DIALANDO® watch store offer a large selection of authentic watches from the best watch brands in the world.

| PRODUCT EXECUTION   |                                                                                             |
|---------------------|---------------------------------------------------------------------------------------------|
| Display Type        | Analogue                                                                                    |
| Movement type       | Quartz (Battery)                                                                            |
| Movement Name       | Signaldcf77mainflingen / Talkingclock / Rctk30 / DE)                                        |
| Functions           | Alarm / Radio controlled clock / Minute / Hour / Day / Daylight saving time / Date / Second |
| MEASURES            |                                                                                             |
| Case width [mm]     | 38                                                                                          |
| Case thickness [mm] | 15                                                                                          |

| MATERIAL & COLOUR  |                                  |
|--------------------|----------------------------------|
| Strap Material     | Calf leather                     |
| Strap Colour       | Black                            |
| Case Material      | Stainless steel                  |
| Case Colour        | Silver                           |
| Case Surface       | Polished                         |
| Colour of the dial | White                            |
| Glass              | Mineral glass / Hardened glass   |
| DETAILS            |                                  |
| Bezel              | Fixed                            |
| Case Bottom        | Stainless steel bottom / Screwed |
| Clasp              | Buckle                           |