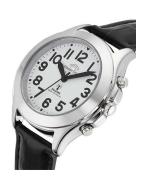

## Master Time ladies' watch MTLA-10705-60L Specifications

**BUY NOW** 

This document contains all the specifications for the Master Time Sprechende Funkuhr MTLA-10705-60L ladies' watch. We at the DIALANDO® watch store offer a large selection of authentic watches from the best watch brands in the world.

| PRODUCT EXECUTION   |                                                                                             |
|---------------------|---------------------------------------------------------------------------------------------|
| Display Type        | Analogue                                                                                    |
| Movement type       | Quartz (Battery)                                                                            |
| Movement Name       | Signaldcf77mainflingen / Talkingclock / Rctk30 / DE)                                        |
| Functions           | Alarm / Radio controlled clock / Minute / Hour / Day / Daylight saving time / Date / Second |
| MEASURES            |                                                                                             |
| Case width [mm]     | 38                                                                                          |
| Case thickness [mm] | 15                                                                                          |

| MATERIAL & COLOUR  |                                  |
|--------------------|----------------------------------|
| Strap Material     | Calf leather                     |
| Strap Colour       | Black                            |
| Case Material      | Stainless steel                  |
| Case Colour        | Silver                           |
| Case Surface       | Polished                         |
| Colour of the dial | White                            |
| Glass              | Mineral glass / Hardened glass   |
| DETAILS            |                                  |
| Bezel              | Fixed                            |
| Case Bottom        | Stainless steel bottom / Screwed |
| Clasp              | Buckle                           |