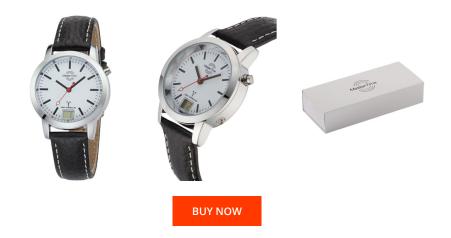

| PRODUCT INFORMATION |                               |  |
|---------------------|-------------------------------|--|
| EAN                 | 4260503030560                 |  |
| Gender              | Ladies                        |  |
| Brand               | Master Time                   |  |
| Collection          | Funk Basic Series Bahnhofsuhr |  |
| Warranty [years]    | 3                             |  |

| MATERIAL & COLOUR  |                   |
|--------------------|-------------------|
| Strap Material     | Real leather      |
| Strap Colour       | Black             |
| Case Material      | Stainless steel   |
| Case Colour        | Silver            |
| Case Surface       | Polished / Matted |
| Colour of the dial | White             |
| Glass              | Mineral glass     |

| PRODUCT EXECUTION           |                                                                                |
|-----------------------------|--------------------------------------------------------------------------------|
| Display Type                | Digital / Analogue                                                             |
| Movement type               | Quartz (Battery)                                                               |
| Movement Name               | Empfang des Signals DCF 77 (Mainflingen / W313C / DE)                          |
| Functions                   | Minute / Radio controlled clock / Perpetual calendar<br>/ Date / Hour / Second |
|                             |                                                                                |
| MEASURES                    |                                                                                |
| MEASURES<br>Case width [mm] | 34                                                                             |
|                             | 34<br>11                                                                       |