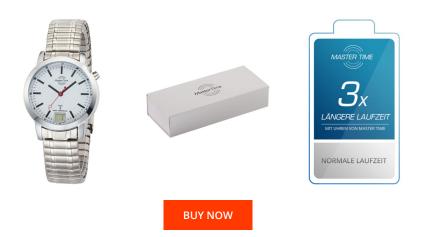

## Master Time ladies' watch MTLA-10591-11M Specifications

This document contains all the specifications for the Master Time Funk Basic Series Bahnhofsuhr MTLA-10591-11M ladies' watch. We at the DIALANDO® watch store offer a large selection of authentic watches from the best watch brands in the world. https://www.dialando.nl/

| PRODUCT INFORMATION |                               |  |
|---------------------|-------------------------------|--|
| EAN                 | 4260503030546                 |  |
| Gender              | Ladies                        |  |
| Brand               | Master Time                   |  |
| Collection          | Funk Basic Series Bahnhofsuhr |  |
| Warranty [years]    | 3                             |  |

| MATERIAL & COLOUR  |                   |
|--------------------|-------------------|
| Strap Material     | Stainless steel   |
| Strap Colour       | Silver            |
| Case Material      | Stainless steel   |
| Case Colour        | Silver            |
| Case Surface       | Polished / Matted |
| Colour of the dial | White             |
| Glass              | Mineral glass     |

| PRODUCT EXECUTION                     |                                                                                |
|---------------------------------------|--------------------------------------------------------------------------------|
| Display Type                          | Analogue / Digital                                                             |
| Movement type                         | Quartz (Battery)                                                               |
| Movement Name                         | DE) / Empfang des Signals DCF 77 (Mainflingen /<br>W313C                       |
| Functions                             | Second / Minute / Radio controlled clock / Perpetual<br>calendar / Date / Hour |
| MEASURES                              |                                                                                |
| Case width [mm]                       | 34                                                                             |
|                                       |                                                                                |
| Case thickness [mm]                   | 11                                                                             |
| Case thickness [mm]<br>Lug width [mm] | 11<br>16                                                                       |

| DETAILS         |                                  |
|-----------------|----------------------------------|
| Bezel           | Fixed                            |
| Case Bottom     | Stainless steel bottom (pressed) |
| Clasp           | No                               |
| Water resistant | 3 ATM                            |

| Case width [mm]                  | 34  |
|----------------------------------|-----|
| Case thickness [mm]              | 11  |
| Lug width [mm]                   | 16  |
| Max. wrist<br>circumference [mm] | 185 |