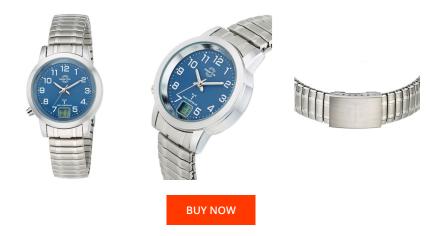

| PRODUCT INFORMATION |                   |  |
|---------------------|-------------------|--|
| EAN                 | 4260411153351     |  |
| Gender              | Ladies            |  |
| Brand               | Master Time       |  |
| Collection          | Funk Basic Series |  |
| Warranty [years]    | 3                 |  |

| MATERIAL & COLOUR  |                   |
|--------------------|-------------------|
| Strap Material     | Stainless steel   |
| Strap Colour       | Silver            |
| Case Material      | Stainless steel   |
| Case Colour        | Silver            |
| Case Surface       | Polished / Matted |
| Colour of the dial | Blue              |
| Glass              | Mineral glass     |

| PRODUCT EXECUTION   |                                                                                |
|---------------------|--------------------------------------------------------------------------------|
| Display Type        | Digital / Analogue                                                             |
| Movement type       | Quartz (Battery)                                                               |
| Movement Name       | DE) / Empfang des Signals DCF 77 (Mainflingen /<br>W313C                       |
| Functions           | Date / Hour / Second / Minute / Radio controlled<br>clock / Perpetual calendar |
| MEASURES            |                                                                                |
| Case width [mm]     | 34                                                                             |
| Case thickness [mm] | 11                                                                             |
|                     |                                                                                |

| DETAILS         |                                   |
|-----------------|-----------------------------------|
| Bezel           | Fixed                             |
| Case Bottom     | Stainless steel bottom (pressed)  |
| Clasp           | No                                |
| Lighting        | Luminous hands / Luminous indexes |
| Water resistant | 3 ATM                             |