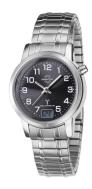

## Master Time ladies' watch MTLA-10309-22M Specifications

**BUY NOW** 

This document contains all the specifications for the Master Time Funk Basic Series MTLA-10309-22M ladies' watch. We at the DIALANDO® watch store offer a large selection of authentic watches from the best watch brands in the world.

| PRODUCT EXECUTION             |                                                                             |
|-------------------------------|-----------------------------------------------------------------------------|
| Display Type                  | Digital / Analogue                                                          |
| Movement type                 | Quartz (Battery)                                                            |
| Movement Name                 | W313C / DE) / Empfang des Signals DCF 77<br>(Mainflingen                    |
| Functions                     | Minute / Radio controlled clock / Perpetual calendar / Date / Hour / Second |
| MEASURES                      |                                                                             |
| Case width [mm]               | 34                                                                          |
| Case thickness [mm]           | 11                                                                          |
| Lug width [mm]                | 16                                                                          |
| Max. wrist circumference [mm] | 220                                                                         |

| MATERIAL & COLOUR  |                                  |
|--------------------|----------------------------------|
| Strap Material     | Stainless steel                  |
| Strap Colour       | Silver                           |
| Case Material      | Stainless steel                  |
| Case Colour        | Silver                           |
| Case Surface       | Polished / Matted                |
| Colour of the dial | Black                            |
| Glass              | Mineral glass                    |
| DETAILS            |                                  |
| Bezel              | Fixed                            |
| Case Bottom        | Ctainless steel bettem (pressed) |
|                    | Stainless steel bottom (pressed) |
| Clasp              | No                               |
| Clasp<br>Lighting  | * '                              |