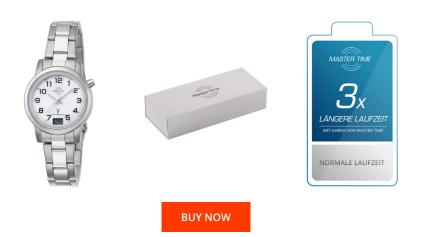

## Master Time ladies' watch MTLA-10301-12M Specifications

This document contains all the specifications for the Master Time Funk Basic Series MTLA-10301-12M ladies' watch. We at the DIALANDO® watch store offer a large selection of authentic watches from the best watch brands in the world. https://www.dialando.nl/

| PRODUCT INFORMATION |                   |  |
|---------------------|-------------------|--|
| EAN                 | 4260411150015     |  |
| Gender              | Ladies            |  |
| Brand               | Master Time       |  |
| Collection          | Funk Basic Series |  |
| Warranty [years]    | 3                 |  |

| MATERIAL & COLOUR  |                   |
|--------------------|-------------------|
| Strap Material     | Stainless steel   |
| Strap Colour       | Silver            |
| Case Material      | Stainless steel   |
| Case Colour        | Silver            |
| Case Surface       | Polished / Matted |
| Colour of the dial | White             |
| Glass              | Mineral glass     |

| PRODUCT EXECUTION   |                                                                                |
|---------------------|--------------------------------------------------------------------------------|
| Display Type        | Analogue / Digital                                                             |
| Movement type       | Quartz (Battery)                                                               |
| Movement Name       | DE) / Empfang des Signals DCF 77 (Mainflingen /<br>W313C                       |
| Functions           | Hour / Second / Minute / Radio controlled clock /<br>Perpetual calendar / Date |
| MEASURES            |                                                                                |
| Case width [mm]     | 34                                                                             |
| Case thickness [mm] | 11                                                                             |
|                     |                                                                                |