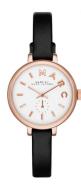

https://www.dialando.nl/

| PRODUCT INFORMATION | N                |
|---------------------|------------------|
| EAN                 | 0796483165182    |
| Gender              | Ladies           |
| Brand               | Marc Jacobs      |
| Collection          | Sally            |
| Warranty [years]    | 2                |
| PRODUCT EXECUTION   |                  |
| Display Type        | Analogue         |
| Movement type       | Quartz (Battery) |
| MEASURES            |                  |
| Case width [mm]     | 28               |

| MATERIAL & COLOUR  |               |
|--------------------|---------------|
| Strap Material     | Real leather  |
| Strap Colour       | Black         |
| Colour of the dial | White         |
| Glass              | Mineral glass |
| DETAILS            |               |
| Numerals           | Index marks   |