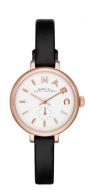

https://www.dialando.nl/

| PRODUCT INFORMATION | N                |
|---------------------|------------------|
| EAN                 | 0796483165182    |
| Gender              | Ladies           |
| Brand               | Marc Jacobs      |
| Collection          | Sally            |
| Warranty [years]    | 2                |
| PRODUCT EXECUTION   |                  |
| Display Type        | Analogue         |
| Movement type       | Quartz (Battery) |
| MEASURES            |                  |
| Case width [mm]     | 28               |

| MATERIAL & COLOUR  |               |
|--------------------|---------------|
| Strap Material     | Real leather  |
| Strap Colour       | Black         |
| Colour of the dial | White         |
| Glass              | Mineral glass |
| DETAILS            |               |
| Numerals           | Index marks   |