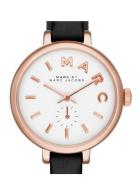

https://www.dialando.nl/

| PRODUCT INFORMATION | N                |
|---------------------|------------------|
| EAN                 | 0796483165182    |
| Gender              | Ladies           |
| Brand               | Marc Jacobs      |
| Collection          | Sally            |
| Warranty [years]    | 2                |
| PRODUCT EXECUTION   |                  |
| Display Type        | Analogue         |
| Movement type       | Quartz (Battery) |
| MEASURES            |                  |
| Case width [mm]     | 28               |

| MATERIAL & COLOUR  |               |
|--------------------|---------------|
| Strap Material     | Real leather  |
| Strap Colour       | Black         |
| Colour of the dial | White         |
| Glass              | Mineral glass |
| DETAILS            |               |
| Numerals           | Index marks   |