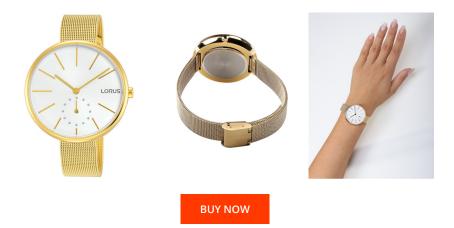

| PRODUCT INFORMATION |               |  |
|---------------------|---------------|--|
| EAN                 | 4894138336997 |  |
| Gender              | Ladies        |  |
| Brand               | Lorus         |  |
| Collection          | Klassik       |  |
| Warranty [years]    | 2             |  |

| MATERIAL & COLOUR  |                   |
|--------------------|-------------------|
| Strap Material     | Stainless steel   |
| Strap Colour       | Gold              |
| Case Material      | Stainless steel   |
| Case Colour        | Gold              |
| Case Surface       | Polished / Matted |
| Colour of the dial | White             |
| Glass              | Mineral glass     |

| PRODUCT EXECUTION |                        |
|-------------------|------------------------|
| Display Type      | Analogue               |
| Movement type     | Quartz (Battery)       |
| Functions         | Second / Minute / Hour |

| DETAILS         |                                  |
|-----------------|----------------------------------|
| Bezel           | Fixed                            |
| Case Bottom     | Stainless steel bottom (pressed) |
| Clasp           | Pin buckle                       |
| Water resistant | 5 ATM                            |

## MEASURES

| Case width [mm]                  | 38  |
|----------------------------------|-----|
| Case thickness [mm]              | 8   |
| Lug width [mm]                   | 14  |
| Max. wrist<br>circumference [mm] | 190 |