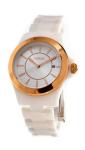

## Lorus ladies' watch RH978EX9 Specifications

**BUY NOW** 

This document contains all the specifications for the Lorus RH978EX9 ladies' watch. We at the DIALANDO® watch store offer a large selection of authentic watches from the best watch brands in the world.

https://www.dialando.nl/

| PRODUCT INFORMATION |                  |
|---------------------|------------------|
| EAN                 | 8431242984162    |
| Gender              | Ladies           |
| Warranty [years]    | 2                |
| PRODUCT EXECUTION   |                  |
| Display Type        | Analogue         |
| Movement type       | Quartz (Battery) |
| MEASURES            |                  |
| Case width [mm]     | 39               |

| MATERIAL & COLOUR  |                                                        |
|--------------------|--------------------------------------------------------|
| Strap Material     | Plastic                                                |
| Strap Colour       | White                                                  |
| Colour of the dial | White                                                  |
| Glass              | Mineral glass                                          |
| DETAILS            |                                                        |
| Clasp              | Adjustable                                             |
| Water resistant    | (Please ask customer service or see the closing cover) |