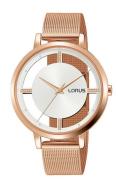

## Lorus ladies' watch RG288PX9 Specifications

**BUY NOW** 

This document contains all the specifications for the Lorus RG288PX9 ladies' watch. We at the DIALANDO® watch store offer a large selection of authentic watches from the best watch brands in the world.

| MATERIAL & COLOUR  |                   |
|--------------------|-------------------|
| Strap Material     | Stainless steel   |
| Strap Colour       | Rose gold         |
| Case Material      | Stainless steel   |
| Case Colour        | Rose gold         |
| Case Surface       | Polished / Matted |
| Colour of the dial | Silver            |
| Stone type         | Zirconia          |
| Glass              | Mineral glass     |
|                    |                   |
|                    |                   |

| DETAILS         |                        |
|-----------------|------------------------|
| Bezel           | Fixed                  |
| Case Bottom     | Glass bottom (pressed) |
| Clasp           | Pin buckle             |
| Water resistant | 5 ATM                  |