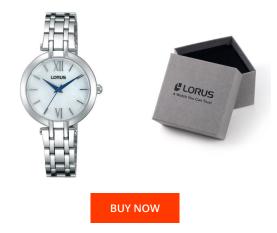

## **DIALANDO**<sup>®</sup>

Lorus ladies' watch RG287KX9 Specifications

This document contains all the specifications for the Lorus RG287KX9 ladies' watch. We at the DIALANDO® watch store offer a large selection of authentic watches from the best watch brands in the world. https://www.dialando.nl/

| PRODUCT | INFORMATION |
|---------|-------------|

| EAN              | 4894138329746 |
|------------------|---------------|
| Gender           | Ladies        |
| Brand            | Lorus         |
| Collection       | Damen         |
| Warranty [years] | 2             |

| MATERIAL & COLOUR  |                 |
|--------------------|-----------------|
| Strap Material     | Stainless steel |
| Strap Colour       | Silver          |
| Case Material      | Stainless steel |
| Case Colour        | Silver          |
| Case Surface       | Polished        |
| Colour of the dial | White           |
| Glass              | Mineral glass   |

| PRODUCT EXECUTION |                  |
|-------------------|------------------|
| Display Type      | Analogue         |
| Movement type     | Quartz (Battery) |
| Functions         | Hour / Minute    |

| DETAILS         |                                  |
|-----------------|----------------------------------|
| Bezel           | Fixed                            |
| Case Bottom     | Stainless steel bottom (pressed) |
| Clasp           | Folding clasp                    |
| Water resistant | 3 ATM                            |

## MEASURES

| Case width [mm]                  | 28  |
|----------------------------------|-----|
| Case thickness [mm]              | 8   |
| Lug width [mm]                   | 12  |
| Max. wrist<br>circumference [mm] | 180 |