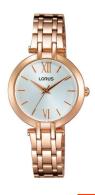

## Lorus ladies' watch RG284KX9 Specifications

**BUY NOW** 

This document contains all the specifications for the Lorus RG284KX9 ladies' watch. We at the DIALANDO® watch store offer a large selection of authentic watches from the best watch brands in the world.

| MATERIAL & COLOUR  |                 |
|--------------------|-----------------|
| Strap Material     | Stainless steel |
| Strap Colour       | Rose gold       |
| Case Material      | Stainless steel |
| Case Colour        | Rose gold       |
| Case Surface       | Polished        |
| Colour of the dial | White           |
| Glass              | Mineral glass   |
|                    |                 |
| DETAILS            |                 |

| DETAILS         |                                  |
|-----------------|----------------------------------|
| Bezel           | Fixed                            |
| Case Bottom     | Stainless steel bottom (pressed) |
| Clasp           | Folding clasp                    |
| Water resistant | 3 ATM                            |