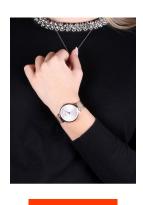

## Lorus ladies' watch RG250PX9 Specifications

**BUY NOW** 

This document contains all the specifications for the Lorus RG250PX9 ladies' watch. We at the DIALANDO® watch store offer a large selection of authentic watches from the best watch brands in the world.

| MEASURES                      |     |
|-------------------------------|-----|
| Case width [mm]               | 34  |
| Case thickness [mm]           | 8   |
| Lug width [mm]                | 14  |
| Max. wrist circumference [mm] | 200 |