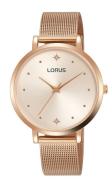

## Lorus ladies' watch RG250PX9 Specifications

**BUY NOW** 

This document contains all the specifications for the Lorus RG250PX9 ladies' watch. We at the DIALANDO® watch store offer a large selection of authentic watches from the best watch brands in the world.

| MATERIAL & COLOUR  |                   |
|--------------------|-------------------|
| Strap Material     | Stainless steel   |
| Strap Colour       | Rose gold         |
| Case Material      | Stainless steel   |
| Case Colour        | Rose gold         |
| Case Surface       | Polished / Matted |
| Colour of the dial | Rose gold         |
| Stone type         | Zirconia          |
| Glass              | Mineral glass     |
|                    |                   |

| DETAILS         |                                  |
|-----------------|----------------------------------|
| Bezel           | Fixed                            |
| Case Bottom     | Stainless steel bottom (pressed) |
| Clasp           | Pin buckle                       |
| Water resistant | 3 ATM                            |