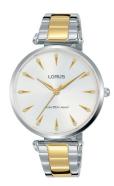

## Lorus ladies' watch RG241PX9 Specifications

**BUY NOW** 

This document contains all the specifications for the Lorus Klassik RG241PX9 ladies' watch. We at the DIALANDO® watch store offer a large selection of authentic watches from the best watch brands in the world.

| PRODUCT EXECUTION |                        |
|-------------------|------------------------|
| Display Type      | Analogue               |
| Movement type     | Quartz (Battery)       |
| Functions         | Hour / Second / Minute |

| MEASURES                      |     |
|-------------------------------|-----|
| Case width [mm]               | 34  |
| Case thickness [mm]           | 8   |
| Lug width [mm]                | 14  |
| Max. wrist circumference [mm] | 180 |

| MATERIAL & COLOUR  |                   |
|--------------------|-------------------|
| Strap Material     | Stainless steel   |
| Strap Colour       | Silver            |
| Case Material      | Stainless steel   |
| Case Colour        | Silver / Gold     |
| Case Surface       | Polished / Matted |
| Colour of the dial | Silver            |
| Stone type         | Zirconia          |
| Glass              | Mineral glass     |

| DETAILS         |                                  |
|-----------------|----------------------------------|
| Bezel           | Fixed                            |
| Case Bottom     | Stainless steel bottom (pressed) |
| Clasp           | Folding clasp                    |
| Water resistant | 5 ATM                            |