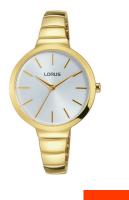

## Lorus ladies' watch RG216LX9 Specifications

**BUY NOW** 

This document contains all the specifications for the Lorus RG216LX9 ladies' watch. We at the DIALANDO® watch store offer a large selection of authentic watches from the best watch brands in the world.

https://www.dialando.nl/

| PRODUCT INFORMATION |               |  |
|---------------------|---------------|--|
| EAN                 | 4894138331060 |  |
| Gender              | Ladies        |  |
| Brand               | Lorus         |  |
| Collection          | Damen         |  |
| Warranty [years]    | 2             |  |

| PRODUCT EXECUTION |                        |
|-------------------|------------------------|
| Display Type      | Analogue               |
| Movement type     | Quartz (Battery)       |
| Functions         | Hour / Second / Minute |

| MEASURES                      |     |
|-------------------------------|-----|
| Case width [mm]               | 32  |
| Case thickness [mm]           | 8   |
| Lug width [mm]                | 11  |
| Max. wrist circumference [mm] | 180 |

| MATERIAL & COLOUR  |                 |
|--------------------|-----------------|
| Strap Material     | Stainless steel |
| Strap Colour       | Gold            |
| Case Material      | Stainless steel |
| Case Colour        | Gold            |
| Case Surface       | Polished        |
| Colour of the dial | Black           |
| Glass              | Mineral glass   |
| DETAILS            |                 |

| DETAILS         |                                  |
|-----------------|----------------------------------|
| Bezel           | Fixed                            |
| Case Bottom     | Stainless steel bottom (pressed) |
| Clasp           | Folding clasp                    |
| Water resistant | 5 ATM                            |