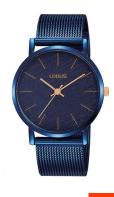

## Lorus ladies' watch RG213QX9 Specifications

**BUY NOW** 

This document contains all the specifications for the Lorus RG213QX9 ladies' watch. We at the DIALANDO® watch store offer a large selection of authentic watches from the best watch brands in the world.

https://www.dialando.nl/

| PRODUCT INFORMATION |               |
|---------------------|---------------|
| EAN                 | 4894138343889 |
| Gender              | Ladies        |
| Brand               | Lorus         |
| Collection          | Klassik       |
| Warranty [years]    | 2             |

| PRODUCT EXECUTION |                        |
|-------------------|------------------------|
| Display Type      | Analogue               |
| Movement type     | Quartz (Battery)       |
| Functions         | Minute / Hour / Second |

| MEASURES                      |     |
|-------------------------------|-----|
| Case width [mm]               | 34  |
| Case thickness [mm]           | 8   |
| Lug width [mm]                | 18  |
| Max. wrist circumference [mm] | 200 |

| MATERIAL & COLOUR  |                                  |
|--------------------|----------------------------------|
| Strap Material     | Stainless steel                  |
| Strap Colour       | Blue                             |
| Case Material      | Stainless steel                  |
| Case Colour        | Blue                             |
| Case Surface       | Polished / Matted                |
| Colour of the dial | Blue                             |
| Glass              | Mineral glass                    |
|                    |                                  |
| DETAILS            |                                  |
| Bezel              | Fixed                            |
| Case Bottom        | Stainless steel bottom (pressed) |

Pin buckle

3 ATM

Water resistant