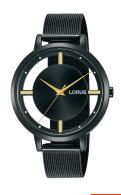

## Lorus ladies' watch RG205QX9 Specifications

**BUY NOW** 

This document contains all the specifications for the Lorus RG205QX9 ladies' watch. We at the DIALANDO® watch store offer a large selection of authentic watches from the best watch brands in the world.

https://www.dialando.nl/

| PRODUCT INFORMATION |               |
|---------------------|---------------|
| EAN                 | 4894138343643 |
| Gender              | Ladies        |
| Brand               | Lorus         |
| Collection          | Klassik       |
| Warranty [years]    | 2             |

| PRODUCT EXECUTION |                        |
|-------------------|------------------------|
| Display Type      | Analogue               |
| Movement type     | Quartz (Battery)       |
| Functions         | Hour / Second / Minute |

| MEASURES                      |     |
|-------------------------------|-----|
| Case width [mm]               | 36  |
| Case thickness [mm]           | 10  |
| Lug width [mm]                | 14  |
| Max. wrist circumference [mm] | 200 |

| MATERIAL & COLOUR  |                   |
|--------------------|-------------------|
| Strap Material     | Stainless steel   |
| Strap Colour       | Black             |
| Case Material      | Stainless steel   |
| Case Colour        | Black             |
| Case Surface       | Polished / Matted |
| Colour of the dial | Black             |
| Stone type         | Glass crystal     |
| Glass              | Mineral glass     |

| DETAILS         |                        |
|-----------------|------------------------|
| Bezel           | Fixed                  |
| Case Bottom     | Glass bottom (pressed) |
| Clasp           | Pin buckle             |
| Water resistant | 5 ATM                  |