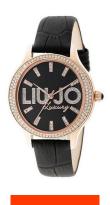

## Liujo ladies' watch TLJ766 Specifications

**BUY NOW** 

This document contains all the specifications for the Liujo TLJ766 ladies' watch. We at the DIALANDO® watch store offer a large selection of authentic watches from the best watch brands in the world.

https://www.dialando.nl/

| PRODUCT INFORMATIO | N                |
|--------------------|------------------|
| EAN                | 8434103146235    |
| Gender             | Ladies           |
| Warranty [years]   | 2                |
| PRODUCT EXECUTION  |                  |
| Display Type       | Analogue         |
| Movement type      | Quartz (Battery) |
| MEASURES           |                  |
| Case width [mm]    | 38               |

| MATERIAL & COLOUR  |               |
|--------------------|---------------|
| Strap Material     | Real leather  |
| Strap Colour       | Black         |
| Colour of the dial | Black         |
| Glass              | Mineral glass |
| 3.033              | William glass |
| DETAILS            | mileta gas    |
|                    | Buckle        |