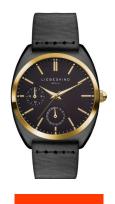

## Liebeskind Berlin ladies' watch LT0044LM Specifications

**BUY NOW** 

This document contains all the specifications for the Liebeskind Berlin LT0044LM ladies' watch. We at the DIALANDO® watch store offer a large selection of authentic watches from the best watch brands in the world.

https://www.dialando.nl/

| PRODUCT INFORMATION | I                             |
|---------------------|-------------------------------|
| EAN                 | 4035608070441                 |
| Gender              | Ladies                        |
| Brand               | Liebeskind Berlin             |
| Warranty [years]    | 2                             |
| PRODUCT EXECUTION   |                               |
| Display Type        | Analogue                      |
| Movement type       | Quartz (Battery)              |
| Functions           | Minute / Second / Date / Hour |
| MEASURES            |                               |
| Case width [mm]     | 38                            |

| MATERIAL & COLOUR    |                      |
|----------------------|----------------------|
| Strap Material       | Real leather         |
| Strap Colour         | Black                |
| Case Material        | Stainless steel      |
| Colour of the dial   | Black                |
| Glass                | Mineral glass        |
|                      |                      |
|                      |                      |
| DETAILS              |                      |
| <b>DETAILS</b> Clasp | Pin buckle           |
|                      | Pin buckle<br>10 ATM |
| Clasp                |                      |
| Clasp                |                      |