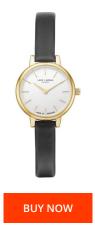

## **DIALANDO**<sup>®</sup>

Lars Larsen ladies' watch WH145RW-RBLL8 Specifications

This document contains all the specifications for the Lars Larsen WH145RW-RBLL8 ladies' watch. We at the DIALANDO® watch store offer a large selection of authentic watches from the best watch brands in the world. https://www.dialando.nl/

| MATERIAL & COLOUR  |              | PRODUCT EXECUTION |                  |
|--------------------|--------------|-------------------|------------------|
| Strap Material     | Real leather | Display Type      | Analogue         |
| Strap Colour       | Grey         | Movement type     | Quartz (Battery) |
| Colour of the dial | White        |                   |                  |
|                    |              |                   |                  |
| MEASURES           |              |                   |                  |

Case width [mm] 23