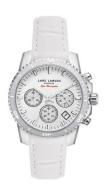

## Lars Larsen ladies' watch 142SWWWL Specifications

**BUY NOW** 

This document contains all the specifications for the Lars Larsen 142SWWWL ladies' watch. We at the DIALANDO® watch store offer a large selection of authentic watches from the best watch brands in the world.

https://www.dialando.nl/

| PRODUCT INFORMATION |                                             |
|---------------------|---------------------------------------------|
| EAN                 | 5712546134082                               |
| Gender              | Ladies                                      |
| Brand               | Lars Larsen                                 |
| Collection          | Freja                                       |
| Warranty [years]    | 2                                           |
| PRODUCT EXECUTION   |                                             |
| Display Type        | Analogue                                    |
| Movement type       | Quartz (Battery)                            |
| Functions           | Minute / Hour / Date / Chronograph / Second |
| MEASURES            |                                             |
| Case width [mm]     | 38                                          |

| MATERIAL & COLOUR  |                 |
|--------------------|-----------------|
| Strap Material     | Real leather    |
| Strap Colour       | White           |
| Case Material      | Stainless steel |
| Colour of the dial | Silver          |
| Glass              | Sapphire glass  |
| DETAILS            |                 |
| Clasp              | Pin buckle      |
| Water resistant    | 10 ATM          |