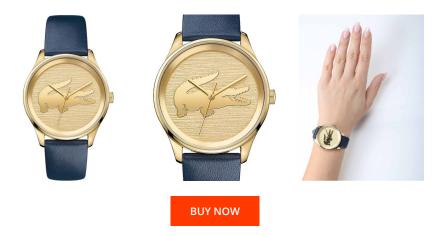

## **DIALANDO**<sup>®</sup>

Lacoste ladies' watch 2000996 Specifications

This document contains all the specifications for the Lacoste 2000996 ladies' watch. We at the DIALANDO® watch store offer a large selection of authentic watches from the best watch brands in the world. https://www.dialando.nl/

| PRODUCT INFORMATION |               |  |
|---------------------|---------------|--|
| EAN                 | 7613272242790 |  |
| Gender              | Ladies        |  |
| Brand               | Lacoste       |  |
| Collection          | Victoria      |  |
| Warranty [years]    | 2             |  |

| MATERIAL & COLOUR  |                   |
|--------------------|-------------------|
| Strap Material     | Real leather      |
| Strap Colour       | Blue              |
| Case Material      | Stainless steel   |
| Case Colour        | Gold              |
| Case Surface       | Matted / Polished |
| Colour of the dial | Gold              |
| Glass              | Mineral glass     |

| PRODUCT EXECUTION |                  |
|-------------------|------------------|
| Display Type      | Analogue         |
| Movement type     | Quartz (Battery) |

| DETAILS         |                                  |
|-----------------|----------------------------------|
| Bezel           | Fixed                            |
| Case Bottom     | Stainless steel bottom (pressed) |
| Clasp           | Pin buckle                       |
| Water resistant | 3 ATM                            |