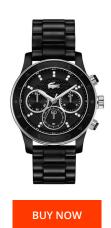

## Lacoste ladies' watch 2000806 Specifications

This document contains all the specifications for the Lacoste 2000806 ladies' watch. We at the DIALANDO® watch store offer a large selection of authentic watches from the best watch brands in the world.

| MATERIAL & COLOUR    |               |
|----------------------|---------------|
| Strap Material       | Plastic       |
| Strap Colour         | Black         |
| Case Material        | Plastic       |
| Colour of the dial   | Black         |
| Glass                | Mineral glass |
|                      |               |
| DETAILS              |               |
| <b>DETAILS</b> Clasp | Folding clasp |