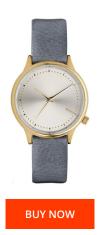

## Komono ladies' watch KOM-W2454 Specifications

This document contains all the specifications for the Komono KOM-W2454 ladies' watch. We at the DIALANDO® watch store offer a large selection of authentic watches from the best watch brands in the world.

| MATERIAL & COLOUR    |               |
|----------------------|---------------|
| Strap Material       | Real leather  |
| Strap Colour         | Blue          |
| Colour of the dial   | Silver        |
| Glass                | Mineral glass |
|                      |               |
| DETAILS              |               |
| <b>DETAILS</b> Clasp | Buckle        |